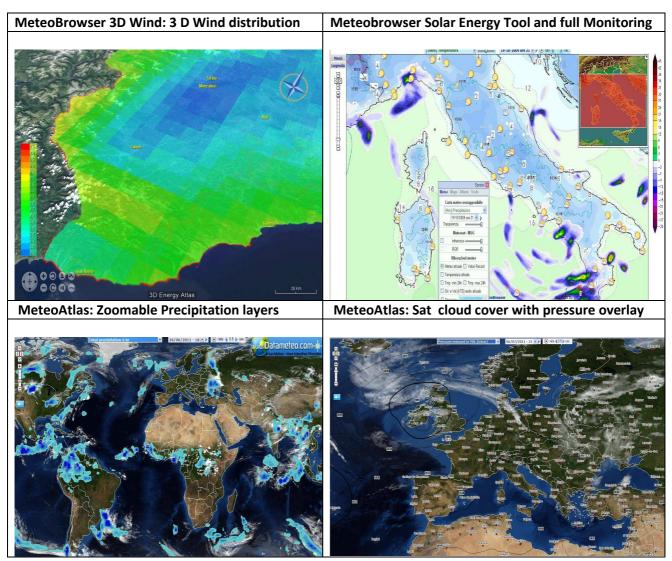

Special Meteobrowser 3 D Wind for wind scounting, Meteobrowser Solar Energy Tool to monitor radiation and PV plants and many other is running at the moment. Choose yours..

| MeteoBrowser MeteoAtlas |                          | Datameteo.com by LRC SERVIZI Srl<br>Via Piave 4/c - 12022 Busca (CN) Italy VAT IT 03358090045<br>helpdesk: Tel/fax +39 0171 943284 e-mail: info@datameteo.it |
|-------------------------|--------------------------|--------------------------------------------------------------------------------------------------------------------------------------------------------------|
|                         | Datameteo.com© LRC, 2011 | Page 2 of 2                                                                                                                                                  |